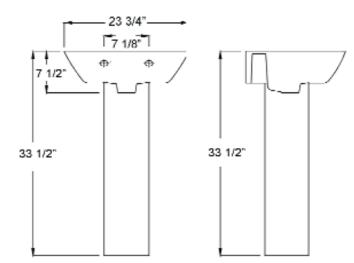

## SUMMIT 600 PEDESTAL

Cat. No. 3-77X

W: 23 3/4" D: 16 3/4" H: 331/2"

## **Interior Dimensions:**

Basin Interior: 22-1/4"W x 11 1/2"D

Basin Depth: 5-5/8" Mount bolts height: 31-1/4" Mount holes cc: 7-1/8"