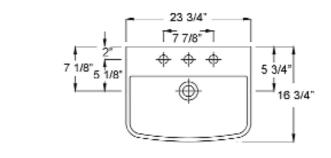

## SUMMIT 600 PEDESTAL

Cat. No. 3-77X

W: 23 3/4" D: 16 3/4" H: 331/2"

## **Interior Dimensions:**

Basin Interior: 22-1/4"W x 11 1/2"D

Basin Depth: 5-5/8" Mount bolts height: 31-1/4" Mount holes cc: 7-1/8"