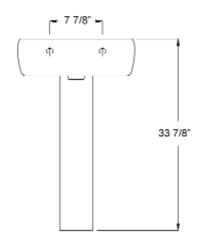

## METROPOLITAN 420 PEDESTAL LAVATORY

Cat. No. 3-93X

W: 16-1/2" D: 13-3/4" H: 33-7/8"

## **Interior Dimensions:**

Basin Interior: 14-1/8" x 7-5/8"

Basin Depth: 5-1/2"
Mount bolts height: 32"
Mount holes cc: 7-7/8"
Faucet and spout holes: 1-3/8"