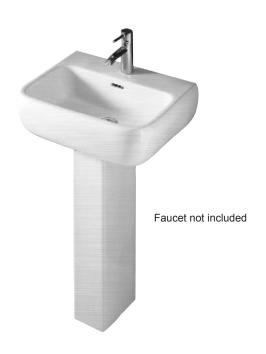

## METROPOLITAN 420 PEDESTAL LAVATORY

Cat. No. 3-93X

W: 16-1/2" D: 13-3/4" H: 33-7/8"

## Features:

- ► Made of Vitreous China
- ► Available for 1 hole or 4" CC
- **▶** Overflow
- ► Can be Installed Using Toggle or Molly Bolts (not included)
- ➤ Simplify installation with Hangers (pair) or Bracket (one), to be purchased separately.