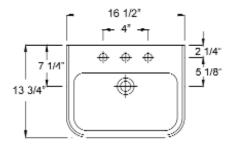

## METROPOLITAN 420 PEDESTAL LAVATORY

Cat. No. 3-93X

W: 16-1/2" D: 13-3/4" H: 33-7/8"

## **Interior Dimensions:**

Basin Interior: 14-1/8" x 7-5/8"

Basin Depth: 5-1/2"
Mount bolts height: 32"
Mount holes cc: 7-7/8"
Faucet and spout holes: 1-3/8"