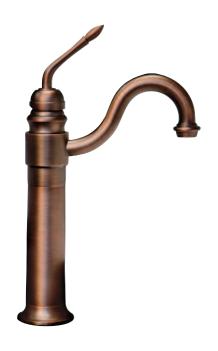

## BALA SINGLE HANDLE VESSEL FAUCET

Cat. No. 1925

Height: 13-1/2"

Spout reach: 6"

## **Features:**

- ► All brass construction
- ► One hole installation
- ► Height to aerator is 8-1/2"
- ► 2-5/8" base diameter
- ► Includes pop-up drain without overflow
- ► Available in 3 finishes