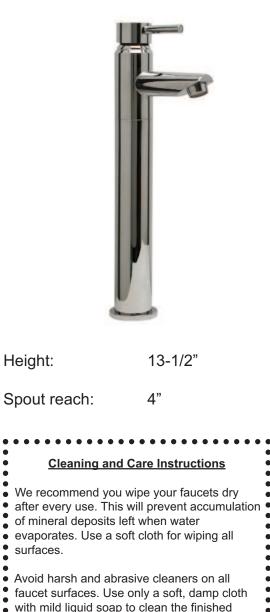

## BERGOM SINGLE HANDLE **VESSEL FAUCET**

Cat. No.

1933

## Features:

- All brass construction
- One hole installation
- ► Height to aerator is 10-1/4"
- ▶ Diameter measures 2-1/4" base x 1-3/4" top
- ► 1-1/2" maximum deck thickness
- Includes pop-up drain with overflow
- Available in 3 finishes

## **Finishes:**

- CP Chrome
- BN **Brushed Nickel**
- ORB **Oil Rubbed Bronze**

Dimensions of fixture are nominal and may vary. Dimensions and specifications subject to change without notice.

•

.

•

surfaces of all faucets.