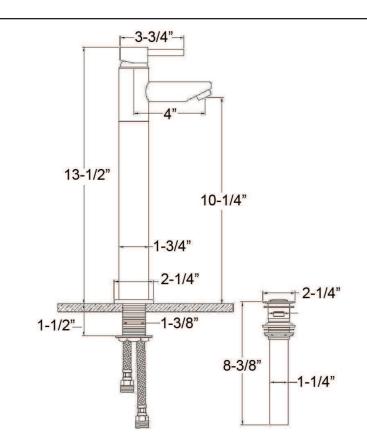

## Features:

- All brass construction
- One hole installation
- ► Height to aerator is 10-1/4"
- ▶ Diameter measures 2-1/4" base x 1-3/4" top
- ► 1-1/2" maximum deck thickness
- Includes pop-up drain with overflow
- Available in 3 finishes