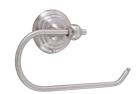

3"

L: 20 1/8" 3" D: H: 2-1/2"

ITPH2005 Jana Toilet Paper Holder

Jana, 18", Towel Bar

L: 2 3/4" W: 2 1/2" H: 3 3/4"

L: 26 1/8" 3" D: H: 2-1/2"

IDRH2005 Jana Double Robe Hook

ITB2005-24 Jana, 24", Towel Bar