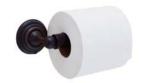

3"

L: 20 1/8" 3" D: H: 2-1/2"

ITPH2005 Jana Toilet Paper Holder

Jana, 18", Towel Bar

L: 2 3/4" W: 2 1/2" H: 3 3/4"

L: 26 1/8" 3" D: H: 2-1/2"

IDRH2005 Jana Double Robe Hook

ITB2005-24 Jana, 24", Towel Bar