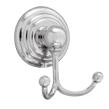

3"

L: 20 1/8" 3" D: H: 2-1/2"

ITPH2005 Jana Toilet Paper Holder

Jana, 18", Towel Bar

L: 2 3/4" W: 2 1/2" H: 3 3/4"

L: 26 1/8" 3" D: H: 2-1/2"

IDRH2005 Jana Double Robe Hook

ITB2005-24 Jana, 24", Towel Bar