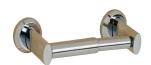

## KATNISS ACCESSORIES

L: 8 1/2" W: 3 1/2" H: 2 3/8"

L: 19 3/4" W: 2 3/4" H: 2 3/8"

ITPH2090 Katniss Toilet Paper Holder ITB2090-18 Katniss, 18", Towel Bar

L: 2 1/2" W: 2 7/8" H: 2 3/8"

L: 25 3/4" W: 2 3/4" H: 2 3/8"