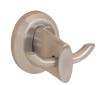

IDRH2090 Katniss Double Robe Hook ITB2090-24 Katniss, 24", Towel Bar

L: 6 1/8" W: 2 1/2" H: 2 3/8" L: 31 3/4" W: 2 3/4" H: 2 3/8"

ITR2090 Katniss Towel Ring

ITB2090-30 Katniss, 30", Towel Bar