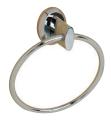

IDRH2090 Katniss Double Robe Hook ITB2090-24 Katniss, 24", Towel Bar

L: 6 1/8" W: 2 1/2" H: 2 3/8" L: 31 3/4" W: 2 3/4" H: 2 3/8"

ITR2090 Katniss Towel Ring

ITB2090-30 Katniss, 30", Towel Bar