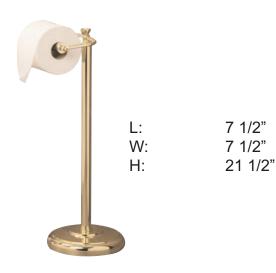

## DARLA ACCESSORIES

IFTPH2030 Darla Freestanding Toilet Paper Holder

L: 4 1/2" W: 4 1/2" H: 16 1/2"

IFTBH2030 Darla Freestanding Toilet Brush Holder (Not available in ORB)