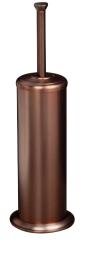

## DARLA ACCESSORIES

IFTPH2030 Darla Freestanding Toilet Paper Holder

L: 4 1/2" W: 4 1/2" H: 16 1/2"

IFTBH2030 Darla Freestanding Toilet Brush Holder (Not available in ORB)