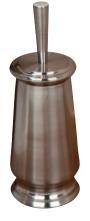

## ADALYNN ACCESSORIES

L: W: 6" 6"

H: 22 1/2"

IFTPH2035 Adalynn Freestanding Toilet Paper Holder

L: 5" W: 5" H: 14"

IFTBH2035 Adalynn Freestanding Toilet Brush Holder