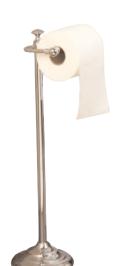

## ADALYNN ACCESSORIES

L: W: 6" 6"

H: 22 1/2"

IFTPH2035 Adalynn Freestanding Toilet Paper Holder

L: 5" W: 5" H: 14"

IFTBH2035 Adalynn Freestanding Toilet Brush Holder