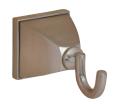

IRH2055 Delfina Robe Hook ITB2055-24 Delfina, 24", Towel Bar

L: 6 1/4" W: 3 3/8" H: 2 1/4"

L: 31 3/4" W: 3 3/8" H: 2 1/4"

ITR2055 Delfina Towel Ring

ITB2055-30 Delfina, 30", Towel Bar