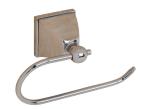

## DELFINA ACCESSORIES

L: 6 3/4" W: 3 3/8" H: 4 3/8"

L: 19 3/4" W: 3 3/8" H: 2 1/4"

ITPR2055 Delfina Toilet Paper Ring ITB2055-18 Delfina, 18", Towel Bar

L: 2 1/4" W: 4 1/8" H: 2 1/4"

L: 25 3/4" W: 3 3/8" H: 2 1/4"