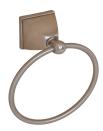

IRH2055 Delfina Robe Hook ITB2055-24 Delfina, 24", Towel Bar

L: 6 1/4" W: 3 3/8" H: 2 1/4"

L: 31 3/4" W: 3 3/8" H: 2 1/4"

ITR2055 Delfina Towel Ring

ITB2055-30 Delfina, 30", Towel Bar