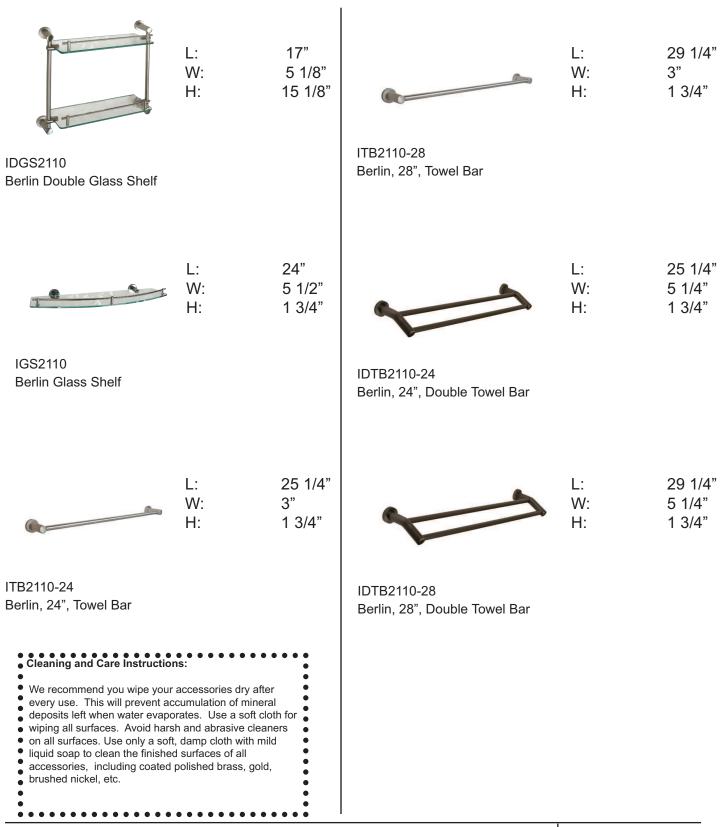

rlin Toilet Paper Holder L: 1 3/4" 24 1/8" L: W: 8 7/8" 3 1/4" W: H: 2 3/4" H: 6 1/4" IRH2110 **ITRK2110 Berlin Robe Hook Berlin Towel Rack** 7" 5" L: L: W: 2 1/2" W: 5 1/8" H: 1 3/4" H: 1 3/4" ITR2110 ISD2110 Berlin Towel Ring Berlin Soap Dish Cleaning and Care Instructions: ۲ We recommend you wipe your accessories dry after every use. This will prevent accumulation of mineral deposits left when water evaporates. Use a soft cloth for • • wiping all surfaces. Avoid harsh and abrasive cleaners • • on all surfaces. Use only a soft, damp cloth with mild ۲ • liquid soap to clean the finished surfaces of all • • accessories, including coated polished brass, gold, . brushed nickel, etc. •

## **Finishes**

CP Chrome PB Polished Brass BN Brushed Nickel ORB Oil Rubbed Bronze BERLIN ACCESSORIES