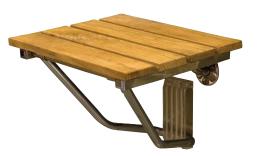

## 15" FOLD-UP SHOWER SEAT

Cat. No.

| Seat Width:     | 15"     |
|-----------------|---------|
| Seath Depth:    | 12-1/2" |
| Overall Height: | 12-1/2" |

## Features:

- ► Natural Teak wood construction
- ► Wall mounted design
- ► Folds up when not in use
- ► Mounting bracket is stainless steel
- ► Rustproof stainless steel screws
- ► Mounting brackets are adjustable
- Plastic support bar guide included
- ► Maximum weight capacity is 250 lb.