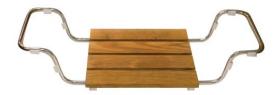

## 15" SLATTED SHOWER SEAT

Cat. No.

**Seat Dimensions:** 

Width: 15"

Depth: 12-1/2"

Overall Height: 8"

## **Features:**

- ► Natural Teak wood seat
- ► Stainless steel arms
- ► Rustproof stainless steel screws
- ► Arms adjust from 27-1/2" to 33-1/2" to fit most tubs
- ► White arm protectors included
- ► Maximum weight capacity is 250 lb.