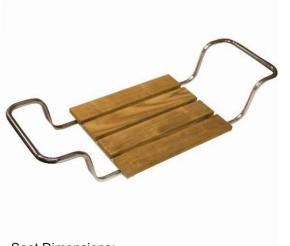

## 15" SLATTED SHOWER SEAT

Cat. No.

**Seat Dimensions:** 

Width: 15"

Depth: 12-1/2"

Overall Height: 8"

## **Features:**

- ► Natural Teak wood seat
- ► Stainless steel arms
- ► Rustproof stainless steel screws
- ► Arms adjust from 27-1/2" to 33-1/2" to fit most tubs
- ► White arm protectors included
- ► Maximum weight capacity is 250 lb.