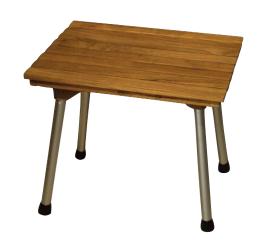

## SLATTED FOLD-UP SHOWER BENCH

Cat. No. **ISS137** 

Width: 18", 24" or 30"

Depth: 14" Height: 16"

## **Features:**

- ► Natural Teak wood construction
- ► Available in 3 sizes
- ► Natural honey finish
- ► Legs fold up when not in use
- ► Rustproof stainless steel screws
- ► For use in or out of the shower
- ► Wood will weather if left unsealed outdoors
- ► Maximum weight capacity is 250 lb.