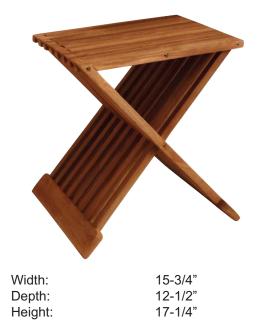

## 16" FOLDING SHOWER STOOL

Cat. No.

**ISS157** 

Features:

- ► Natural Teak wood construction
- ► Folds easily when not in use
- ► Natural honey finish
- ► Wood is unsealed
- ► For use in or out of the shower
- ► Wood will weather if left unsealed outdoors
- ► Maximum weight capacity is 220 lb.

Dimensions of fixture are nominal and may vary. Dimensions and specifications subject to change without notice.