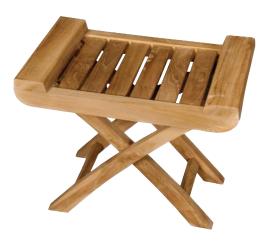

## 20" FOLDING SLATTED SHOWER STOOL

Cat. No.

Width: Depth: Height: 20-1/4" 12-1/2" 17-3/4"

## Features:

- ► Natural Teak wood construction
- ► Folds up when not in use
- ► Natural honey finish
- ► Wood is unsealed
- ► For use in or out of the shower
- Wood will weather if left unsealed outdoors
- ► Maximum weight capacity is 220 lb.