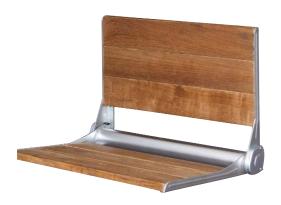

## 19" FOLD-UP SLATTED SHOWER SEAT

Cat. No. **ISS121** 

 Width:
 15"

 Depth:
 13"

 Height:
 17-1/2"

Seat Width: 15" Seat Depth: 12-1/4"

Wall Bracket Height: 2-3/4"

## **Features:**

- ► Natural Teak wood construction
- ► Wall mounted design
- ► Fold down legs for added support
- ► Folds up when not in use
- ► Hardware is 201 grade stainless steel
- ► Maximum weight capacity is 220 lb.