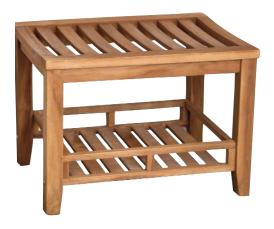

## 24" SLATTED SHOWER STOOL

Cat. No.

Width: 23-3/4"
Depth: 16-1/2"
Height: 18"

## Features:

- ► Natural Teak wood construction
- ► Natural honey finish
- ► Wood is unsealed
- ► Shelf below for easy access to shower supplies
- ► For use in or out of the shower
- ► Wood will weather if left unsealed outdoors
- ► Maximum weight capacity is 220 lb.
- ► Simple assembly required