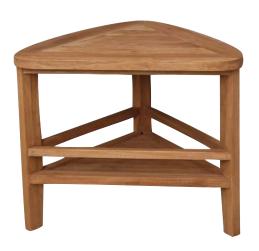

## 21" CORNER SHOWER STOOL

Cat. No. ISS123

Width: 21"
Depth: 15"
Height: 17-3/4"

## **Features:**

- ► Natural Teak wood construction
- ► Wood is unsealed
- ► Natural honey finish
- ► Slides conveniently into corner
- ► Shelf below for easy access to shower supplies
- ► For use in or out of the shower
- ► Wood will weather if left unsealed outdoors
- ► Maximum weight capacity is 220 lb.