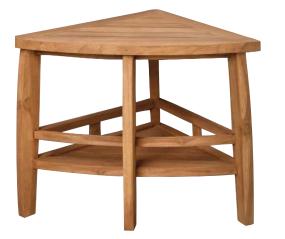

## 23" SLATTED CORNER SHOWER STOOL

Cat. No.

**ISS133** 

Width: Depth: Height: 23" 15-3/4" 17-3/4"

## Features:

- ► Natural Teak wood construction
- ► Wood is unsealed
- ► Natural honey finish
- ► Slides conveniently into corner
- ► Shelf below for easy access to shower supplies
- ► For use in or out of the shower
- ► Wood will weather if left unsealed outdoors
- ► Maximum weight capacity is 220 lb.