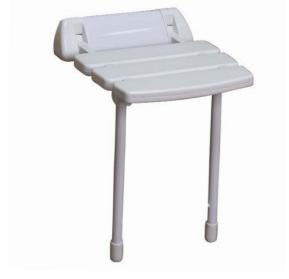

## 14" WALL MOUNT SHOWER SEAT

Cat. No.

**ISS193** 

## **Overall Dimensions:**

| Width:  | 13-3/4" |
|---------|---------|
| Depth:  | 13-3/4" |
| Height: | 21-1/2" |

## Seat Dimensions:

| Width: | 13-3/4" |
|--------|---------|
| Depth: | 9-1/2"  |

## Features:

- ► Durable plastic construction
- ► Sturdy wall-mount design
- ► Fold down legs with non-skid tips for added stability
- ► Anti-slip, easy clean surface
- ► Slatted seat for efficient drainage
- ► Seat is 19-3/4" from floor
- ► Wall bracket is 4-1/2" high
- ► Folds up when not in use
- Maximum weight capacity is 350 lb.