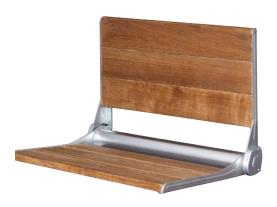

## 19" FOLD-UP SLATTED SHOWER SEAT

Cat. No. **ISS119** 

## Folded Dimensions:

 Width:
 19"

 Depth:
 3-1/4"

 Height:
 15"

Seat Width: 17" Seat Depth: 11-1/2"

## **Features:**

- ► Natural Teak wood construction
- ► Wall mounted design
- ► Backrest for added support
- ► Folds up when not in use
- ► Hardware is anodized aluminum
- ► Spring hinges fold seat automatically
- ► Maximum weight capacity is 250 lb.