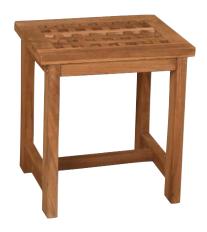

## 15" GRID DESIGN SHOWER STOOL

Cat. No. **ISS155** 

Width: 15-1/2" Depth: 11-3/4" Height: 17-3/4"

## **Features:**

- ► Natural Teak wood construction
- ► Curved seat for comfort
- ► Natural honey finish
- ► Wood is unsealed
- ► For use in or out of the shower
- ► Wood will weather if left unsealed outdoors
- ► Maximum weight capacity is 220 lb.
- ► Simple assembly required