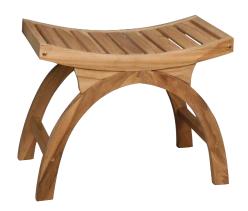

## 24" SLATTED CURVED SHOWER STOOL

Cat. No. **ISS151** 

Width: 23-3/4"
Depth: 13-3/4"
Height: 20"

## **Features:**

- ► Natural Teak wood construction
- ► Curved seat for comfort
- ► Attractive arched legs
- ► Natural honey finish
- ► Wood is unsealed
- ► For use in or out of the shower
- ► Wood will weather if left unsealed outdoors
- ► Maximum weight capacity is 220 lb.
- ► Simple assembly required