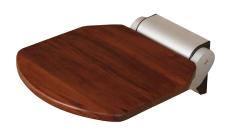

# 14" FOLD-UP SHOWER SEAT

# Cat. No. **ISS101**

Width: 13-3/4" Depth: 17" Height: 5-3/4"

Seat: 13-3/4"W x 14-1/4"D

Bracket Height: 5-3/4"

## **Features:**

- ► Natural Teak wood construction
- ► Wall mounted design
- ► Folds up when not in use
- ► Mounting bracket is aluminum
- ► Mounting hardware included
- ► Maximum weight capacity is 285 lb.
- ► Available in 3 finishes

### Finishes:

DT Dark TeakGT Golden TeakUT Unfinished Teak