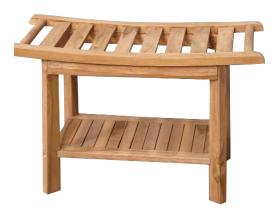

## 30" SLATTED SHOWER STOOL

Cat. No. **ISS145** 

 Width:
 29-3/4"

 Depth:
 16-1/2"

 Height:
 18"

## Features:

- ► Natural Teak wood construction
- ► Natural honey finish
- ► Wood is unsealed
- ► Shelf below for easy access to shower supplies
- ► For use in or out of the shower
- ► Wood will weather if left unsealed outdoors
- ► Maximum weight capacity is 395 lb.
- ► Meets ADA weight requirement
- ► Simple assembly required