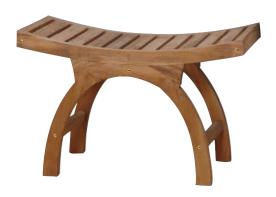

## 30" CURVED SLATTED SHOWER BENCH

Cat. No. **ISS163** 

Width: 29-3/4" Depth: 14" Height: 20"

## **Features:**

- ► Natural Teak wood construction
- ► Curved seat for comfort
- ► Attractive arched legs
- ► Natural honey finish
- ► Wood is unsealed
- ► For use in or out of the shower
- ► Wood will weather if left unsealed outdoors
- ► Maximum weight capacity is 350 lb.
- ► Meets ADA weight requirements
- ► Simple assembly required