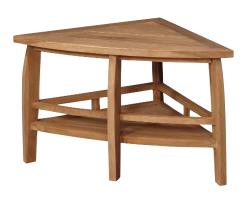

## 30" CORNER SHOWER STOOL

Cat. No.

 Width:
 30"

 Depth:
 18"

 Height:
 18"

## **Features:**

- ► Natural Teak wood construction
- ► Wood is unsealed
- ► Natural honey finish
- ► Slides conveniently into corner
- ► Shelf below for easy access to shower supplies
- ► For use in or out of the shower
- ► Wood will weather if left unsealed outdoors
- ► Maximum weight capacity is 440 lb.
- ► Meets ADA weight requirement standard