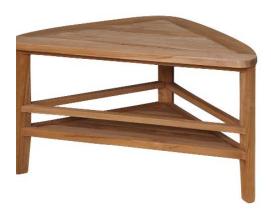

## 30" CORNER SHOWER STOOL

Cat. No.

 Width:
 30"

 Depth:
 17-3/4""

 Height:
 17-3/4"

## **Features:**

- ► Natural Teak wood construction
- ► Wood is unsealed
- ► Natural honey finish
- ► Slides conveniently into corner
- ► Shelf below for easy access to shower supplies
- ► For use in or out of the shower
- ► Wood will weather if left unsealed outdoors
- ► Maximum weight capacity is 440 lb.
- ► Meets ADA weight requirement standard