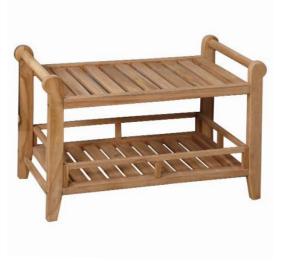

## 29" SLATTED SHOWER BENCH

Cat. No. **ISS167** 

Width: 29"
Depth: 16-3/4"
Height: 19"

## **Features:**

- ► Natural Teak wood construction
- ► Handles for added support
- ► Shelf below for easy access to shower supplies
- ► Natural honey finish
- ► Wood is unsealed
- ▶ For use in or out of the shower
- ► Wood will weather if left unsealed outdoors
- ► Maximum weight capacity is 350 lb.
- ► Meets ADA weight requirements
- ► Simple assembly required