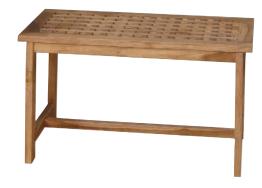

## 30" GRID DESIGN SHOWER BENCH

Cat. No. **ISS165** 

Width: 30"
Depth: 13-3/4"
Height: 18"

## **Features:**

- ► Natural Teak wood construction
- ► Attractive grid design seat
- ► Natural honey finish
- ► Wood is unsealed
- ► For use in or out of the shower
- ► Wood will weather if left unsealed outdoors
- ► Maximum weight capacity is 350 lb.
- ► Meets ADA weight requirements
- ► Simple assembly required