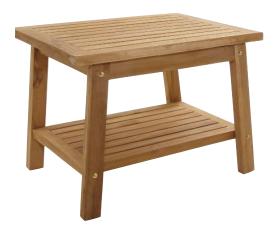

## 24" SLATTED SHOWER STOOL

Cat. No. ISS139

Width: 23-3/4" Depth: 16-1/2" Height: 17-3/4"

## **Features:**

- ► Natural Teak wood construction
- ► Natural honey finish
- ► Wood is unsealed
- ► Shelf below for easy access to shower supplies
- ► For use in or out of the shower
- ► Wood will weather if left unsealed outdoors
- ► Maximum weight capacity is 260 lb.
- ► Meets ADA weight requirement
- ► Simple assembly required