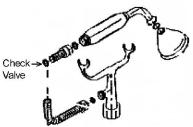

## **Features:**

- ► Brass construction
- ► Elephant spout length is 5"
- ► Spout flow rate is 3.70 GPM
- Available with metal cross handles (4603-MC) or metal lever handles in 2 different styles (4603-ML, 4603-ML2)
- ► Metal cross handles feature "H" and "C" for hot and cold
- Metal telephone style hand shower with cradle and hose
- ► Handshower flow rate is 2.5 GPM
- ► Handshower includes backflow preventer
- ► 6" Elbow mounts included
- ▶7" Centers for deck mounting on acrylic or cast iron tubs
- ► 1⁄4 Turn ceramic disc cartridges
- ► To be used with straight bath supplies, Part #5577