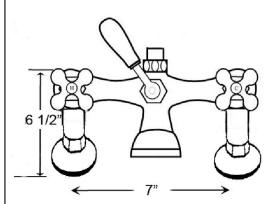

## <u>Features:</u>

- ► Brass construction
- ► Elephant spout length is 5"
- ► Spout flow rate is 3.7 GPM
- ► Includes 62" riser
- ► Shower head not included
- ► Available with metal cross handles (4046-MC) or metal lever handles in 2 different styles (4046-ML, 4046-ML2)
- ▶ Metal cross handles feature "H" and "C" for hot and cold.
- ▶6" Elbow mounts included
- ▶7" Centers for deck mounting on acrylic or cast iron tubs
- ► ¼ Turn ceramic disc cartridges
- ► To be used with straight bath supplies, Part #5577
- ► Requires wall support **4195WS**