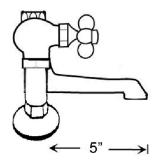

## <u>Features:</u>

- ► Brass construction
- ► Elephant spout length is 5"
- ► Spout flow rate is 3.7 GPM
- ► Includes 62" riser
- ► Shower head not included
- ► Available with metal cross handles (4046-MC) or metal lever handles in 2 different styles (4046-ML, 4046-ML2)
- ▶ Metal cross handles feature "H" and "C" for hot and cold.
- ▶6" Elbow mounts included
- ▶7" Centers for deck mounting on acrylic or cast iron tubs
- ► ¼ Turn ceramic disc cartridges
- ► To be used with straight bath supplies, Part #5577
- ► Requires wall support **4195WS**