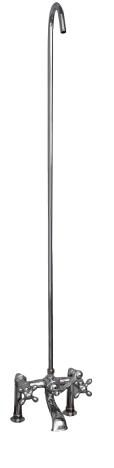

## TUB FILLER WITH DIVERTER & RISER

Cat. No. 4046

## <u>Features:</u>

- ► Brass construction
- ► Elephant spout length is 5"
- ► Spout flow rate is 3.7 GPM
- ► Includes 62" riser
- ► Shower head not included
- ► Available with metal cross handles (4046-MC) or metal lever handles in 2 different styles (4046-ML, 4046-ML2)
- ▶ Metal cross handles feature "H" and "C" for hot and cold.
- ▶6" Elbow mounts included
- ▶7" Centers for deck mounting on acrylic or cast iron tubs
- ► ¼ Turn ceramic disc cartridges
- ► To be used with straight bath supplies, Part #5577
- ► Requires wall support **4195WS**