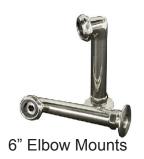

## <u>Features:</u>

- ► Brass construction
- ► Elephant spout length is 5"
- ► Spout flow rate is 3.7 GPM
- ► Includes 62" riser
- ► Shower head not included
- ► Available with metal cross handles (4046-MC) or metal lever handles in 2 different styles (4046-ML, 4046-ML2)
- ▶ Metal cross handles feature "H" and "C" for hot and cold.
- ▶6" Elbow mounts included
- ▶7" Centers for deck mounting on acrylic or cast iron tubs
- ► ¼ Turn ceramic disc cartridges
- ► To be used with straight bath supplies, Part #5577
- ► Requires wall support **4195WS**