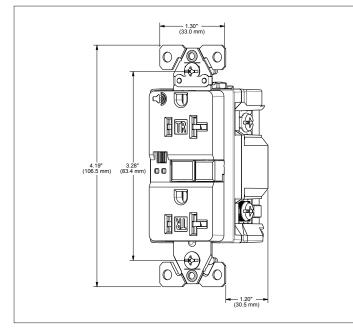

## **Product dimensions**

Figure 1. TRSGFA 15A Line art with dimensions

Figure 2. TRSGFA 20A Line art with dimensions