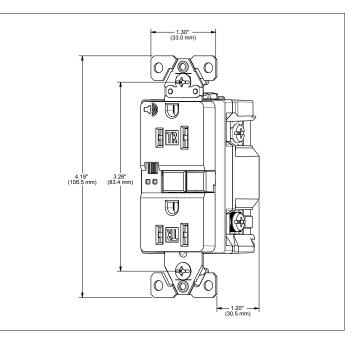

## **Product dimensions**

Figure 1. TRSGFA 15A Line art with dimensions

Figure 2. TRSGFA 20A Line art with dimensions