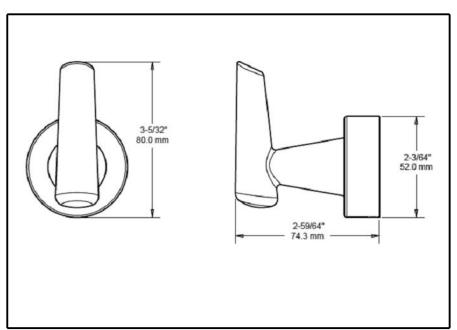

## **ODELTA**. ACCESSORIES

- Compel<sup>™</sup> Bath collection
- Robe Hook

| Submitted Model No.: |  |
|----------------------|--|
| Submitted Model No.: |  |

Specific Features: