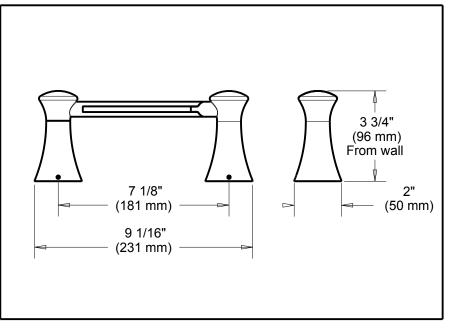

■ Lahara<sup>™</sup> Bath Collection
■ Pivoting TPH

Submitted Model No.:

## STANDARD SPECIFICATIONS:

 Wood blocking is preferable behind all wall surfaces. If wood blocking is not available, the following fasteners are suggested: Tile/Masonry-Plastic or lead Anchors Plaster/drywall-Toggle bolts.
Mounting hardware and mounting template included with product.