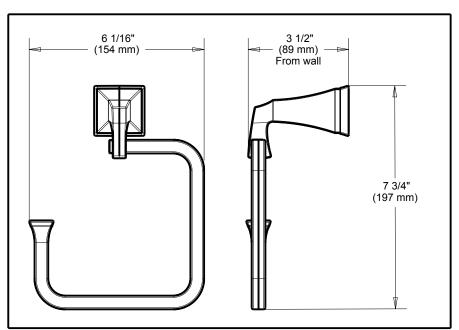

## **ODELTA**. ACCESSORIES

- Dryden™ Bath Collection
- Towel Ring

| Submitted  | Model No.:  |  |
|------------|-------------|--|
| Jubilitteu | INIOUEI INO |  |

Specific Features:

   Mounting hardware and mounting template included with product.