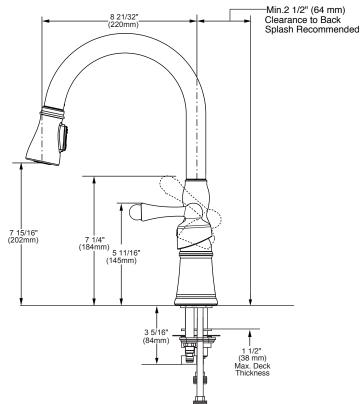

#### **STANDARD SPECIFICATIONS:**

- Single handle, 2-funciton pull-down kitchen faucet for exposed mounting on two and three hole sinks.
- 15 7/32" (287mm) high, 8 21/32" (220mm) long, spout swings 360°.
- Lever handle. Control mechanism is rotating stainless steel ball type with replaceable non-metallic seat.
- Pull-down wand operates in an aerated or spray mode via a toggle diverter.
- Integral check valve in sprayer assembly.
- Mounting wrench to assist in tightening mounting nut securely.
- Hose travels inside mounting shank so it will not Interfere with deck edges.
- 1/2" 14 NPSM threaded made inlet adapters.