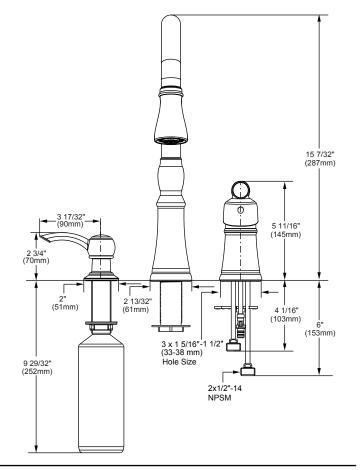

#### **STANDARD SPECIFICATIONS:**

- Single handle, 2-funciton pull-down kitchen faucet for exposed mounting on two and three hole sinks.
- 15 7/32" (287mm) high, 8 21/32" (220mm) long, spout swings 360°.
- Lever handle. Control mechanism is rotating stainless steel ball type with replaceable non-metallic seat.
- Pull-down wand operates in an aerated or spray mode via a toggle diverter.
- Integral check valve in sprayer assembly.
- Mounting wrench to assist in tightening mounting nut securely.
- Hose travels inside mounting shank so it will not Interfere with deck edges.
- 1/2" 14 NPSM threaded made inlet adapters.