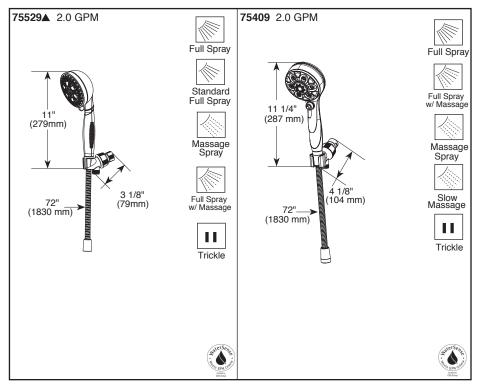

## **FEATURES:**

ullet  $H_2$ Okinetic Technology $^{\hbox{\it ll}}$  Shower

## **STANDARD SPECIFICATIONS:**

- ABS hand held shower with five settings not a positive shut-off
- Adjustable shower arm mount for hands-free showering
- 72"(1830mm) ribbon hose
- 2.0 gpm @ 80 psi, 7.6 L/min @ 552 kPa