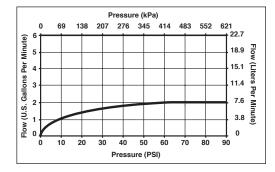

## **STANDARD SPECIFICATIONS:**

- ABS hand held shower with five settings not a positive shut-off
- Adjustable shower arm mount for hands-free showering
- 72"(1830mm) ribbon hose
- 2.0 gpm @ 80 psi, 7.6 L/min @ 552 kPa