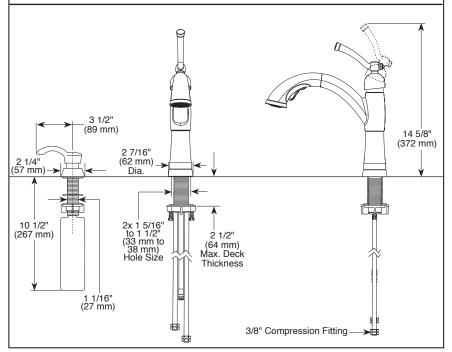

## **STANDARD SPECIFICATIONS:**

- Max flow rate 1.5 gpm @ 60 psi, 5.7 L/min @ 414 kPa in spray and standard aerated mode
- Max flow rate 2.2 gpm @ 60 psi, 8.3 L/min @ 414 kPa in aerated mode using Multi-Flow™ feature
- One, two, three or four hole mount (escutcheon optional, included)
- Diamond coated ceramic cartridge
- 3/8" O.D. straight, staggered PEX supply tubes
- Spout is connected to valve body with a 53" (1346 mm) long hose
- Spout rotates 120°
- Red/blue indicator markings
- Pull-out spout operates in an aerated stream or spray mode via an easy push button
- Soap dispenser bottle holds up to 8 oz
- Lever handle shall return to neutral position when valve is turned off
- Standard 3/8" (10 mm) compression gasket fittings
- Integral double check valves in spout