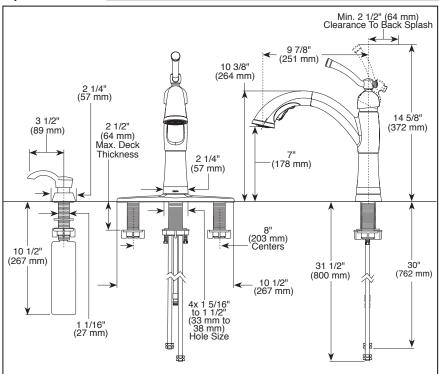

## **STANDARD SPECIFICATIONS:**

- Max flow rate 1.5 gpm @ 60 psi, 5.7 L/min @ 414 kPa in spray and standard aerated mode
- Max flow rate 2.2 gpm @ 60 psi, 8.3 L/min @ 414 kPa in aerated mode using Multi-Flow™ feature
- One, two, three or four hole mount (escutcheon optional, included)
- Diamond coated ceramic cartridge
- 3/8" O.D. straight, staggered PEX supply tubes
- Spout is connected to valve body with a 53" (1346 mm) long hose
- Spout rotates 120°
- Red/blue indicator markings
- Pull-out spout operates in an aerated stream or spray mode via an easy push button
- Soap dispenser bottle holds up to 8 oz
- Lever handle shall return to neutral position when valve is turned off
- Standard 3/8" (10 mm) compression gasket fittings
- Integral double check valves in spout