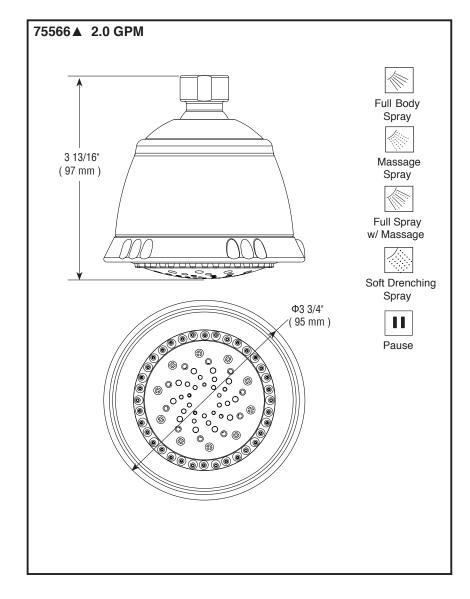

## **SHOWERHEAD**

- 5-Spray Setting Showerhead
- Touch-Clean® Nozzles

#### STANDARD SPECIFICATIONS:

- Maximum flow rate 2.0 gpm @ 80 PSI, 7.6L/min @ 552kPa.
- Standard 1/2" pipe fitting.
- The ball swivel angle is 20° (10° per side).
- Easy-turn spray dial.