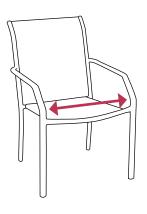

#### 1 Width

 Measure the width from side to side, across the front of the seating area, between the arms of the chair.

If your chair doesn't have arms, measure the widest part of the seat, from edge to edge.