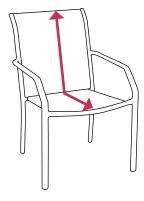

## 4 Total Length

 Add the seat depth to the back height to get the total length for a one-piece chair cushion.