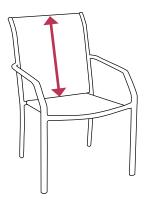

## 3 Back Height

 Measure the height from the top of the chair down to the back of the seat, or where the back and seat meet.