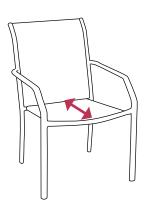

## 2 Seat Depth

- Measure the depth from the front of the seating area to the back, or where the back and seat meet.
- Add one inch to your measurement to ensure proper cushion fit and maximum comfort.