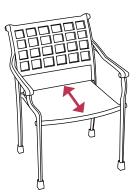

#### 2 Seat Depth

- Measure the depth from the front of the seating area to the back, or where the back and seat meet.
- Add one inch to your measurement to ensure proper cushion fit and maximum comfort.