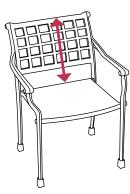

## **3** Back Height

- Measure the height from the top of the chair down to the back of the seat, or where the back and seat meet.
- Subtract the thickness of your seat cushion from the total height of the chair back.