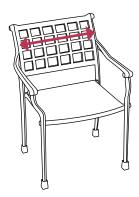

## 4 Back Width

• Measure the width of the seat back, from one side to the other.