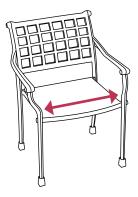

# Seat Width

• Measure the width from side to side, across the front of the seating area, between the arms of the chair.

If your chair doesn't have arms, measure the widest part of the seat, from edge to edge.