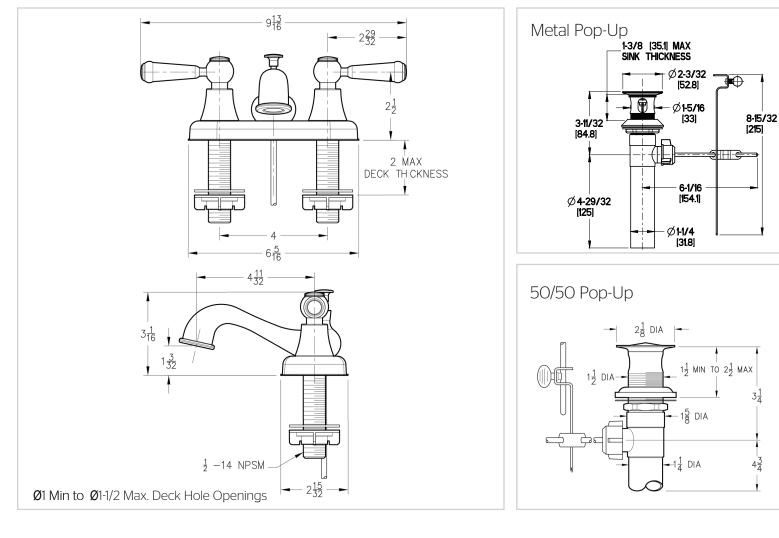

## Pfister

### Pfirst Series™

4" Centerset Lavatory Faucet

G148-5000 Finish(*PC*) □ G148-6000 Finish(*PC*) □ G148-600K Finish(*KK*) □



- Two Handle
- 3-Hole Installation
- Stainless Steel Ball Valve

**Code Compliance** 

Pfister products are designed and

following standards and codes:

manufactured in compliance with the

# لۍ ا

- IAPMO CertifiedCSA B125 Certified
- ASME A112.18.1
- NSF 61/9 Annex G (Low lead)
- Cal Green Compliant
- EPA Watersense Certification 1.5 gpm, 5.7L/Min
- ADA Compliant-ANSI A117.1 (Lever handles only)



#### Specifications

#### Features

- 1.5 GPM Flow Rate
- For 4" Centerset Faucets
- Lever Handles
- Includes Metal Supply Nuts
- Metal Pop-Up (600\* Only)
- 50/50 Pop-Up (5000 Only)
- Pforever Seal Ceramic Disc Valves
- Pforever Warranty<sup>®</sup>

#### Dimensions