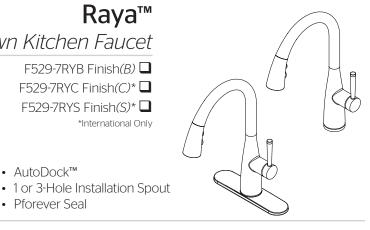

# Pfister

## Raya™

### Pull-Down Kitchen Faucet

AutoDock™

Pforever Seal

F529-7RYB Finish(B) F529-7RYC Finish(C)\* □

F529-7RYS Finish(S)\*

\*International Only

#### **Features**

- 1 or 3-Hole Installation: Deck Plate or Single Hole Mounting Option
- 3 Function Pull-Down Sprayer
- AutoDock™
- EZ Clean™
- 360° Rotating Spout
- High Arc Spout
- Mounting Hardware Included

- Quick Install Tool
- · Soap Dispenser Included
- TiteSeal™ Deckplate
- Pforever Seal Ceramic Disc Valve
- Pforever Warranty®