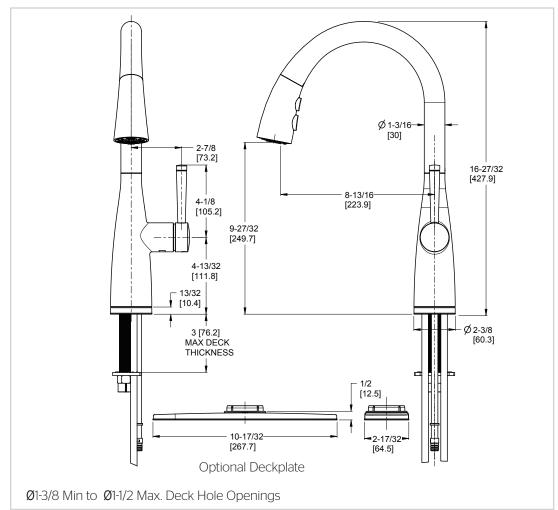

n Faucet

AutoDock™

Pforever Seal

F529-7RYB Finish(B) F529-7RYC Finish(C)\* □

F529-7RYS Finish(S)\*

\*International Only



### Specifications

#### **Features**

- 1 or 3-Hole Installation: Deck Plate or Single Hole Mounting Option
- 3 Function Pull-Down Sprayer
- AutoDock™
- EZ Clean™
- 360° Rotating Spout
- High Arc Spout
- Mounting Hardware Included

- Quick Install Tool
- · Soap Dispenser Included
- TiteSeal™ Deckplate
- Pforever Seal Ceramic Disc Valve
- Pforever Warranty®

#### Code Compliance

Pfister products are designed and manufactured in compliance with the following standards and codes:

- IAPMO Certified
- CSA B125 Certified
- ASME A112.18.1
- NSF 61/9 Annex G (Low lead)
- Cal Green Compliant
- ADA Compliant-ANSI A117.1 (Lever handles only)













#### Dimensions