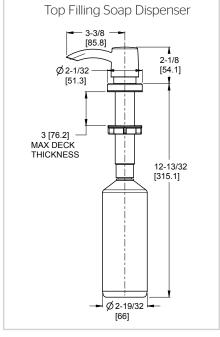

- Quick Install Tool
- · Soap Dispenser Included
- TiteSeal™ Deckplate
- Pforever Seal Ceramic Disc Valve
- Pforever Warranty®