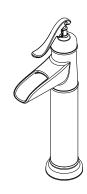

## Single Control Vessel Faucet

LF-M40-YPOC Finish(C) □ LF-M40-YPOY Finish(Y) □ LF-040-YPOK Finish(K) LF-040-YPOU Finish(U)

#### **Features**

- 1.2 GPM Flow Rate
- Waterfall Trough Spout
- · Includes Grid Strainer with Overflow
- Single-Post Mounting Only
- Pforever Seal Ceramic Disc Valve
- Pforever Warranty®

• Waterfall Trough Spout