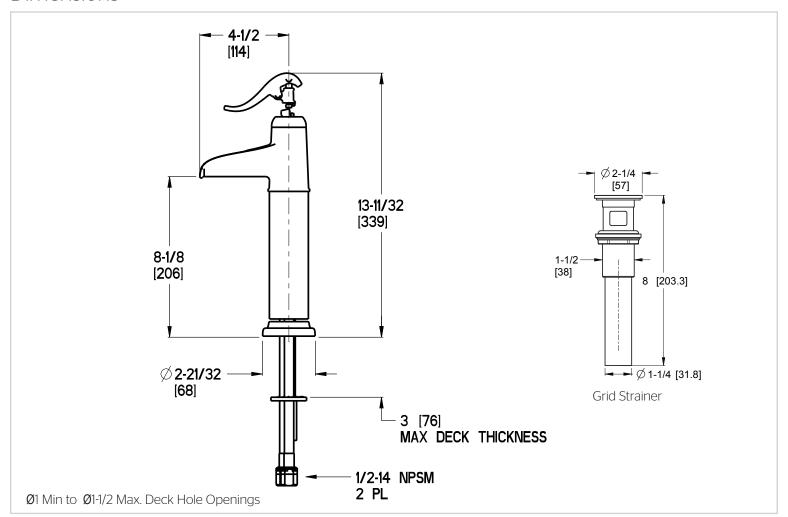

# Pfister.

# Ashfield™

## Single Control Vessel Faucet

LF-M40-YPOC Finish(C) □ LF-M40-YPOY Finish(Y) □ LF-040-YPOK Finish(K) LF-040-YPOU Finish(U)



# Specifications

#### **Features**

- 1.2 GPM Flow Rate
- Waterfall Trough Spout
- · Includes Grid Strainer with Overflow
- Single-Post Mounting Only
- Pforever Seal Ceramic Disc Valve
- Pforever Warranty®

• Waterfall Trough Spout

Pfister products are designed and manufactured in compliance with the following standards and codes:





- CSA B125 Certified
- ASME A112.18.1

• Pforever Seal

- NSF 61/9 Annex G (Low lead)
- Cal Green Compliant
- CEC Compliant
- EPA WaterSense Certification 1.2 gpm, 4.5 L/Min
- ADA Compliant-ANSI A117.1 (Lever handles only)

# **Code Compliance**









### Dimensions



SS-LF040-YPX