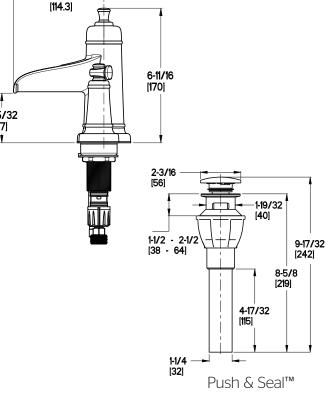

## Pfister

**Ashfield™** 8"-15" Widespread Lavatory Faucet

LF-049-YW2K Finish(K) 🗖



Specifications

## Features

- 1.2 GPM Flow Rate
- Adjustable Install
- All Metal Construction
- Fixed Hubs
- Mounting Hardware Included
- Mounting Posts Included
- Pfast Connect

Dimensions

- Quick Install Tool
- Trough Spout
- Push & Seal<sup>™</sup> Pop-UpPforever Seal Ceramic
- Disc Valves
- Pforever Warranty®

- Trough Spout
- Pforever Seal
- Push & Seal™ Pop-Up

## Code Compliance

Pfister products are designed and manufactured in compliance with the following standards and codes:

- IAPMO Certified
- CSA B125 Certified
- ASME A112.18.1
- NSF 61/9 Annex G (Low lead)Cal Green Compliant

4-1/2

- Cal Green Compliant
- CEC Compliant
- EPA WaterSense Certification 1.2 gpm, 4.5L/Min







Ø1-1/4 Min to Ø1-1/2 Max. Deck Hole Openings