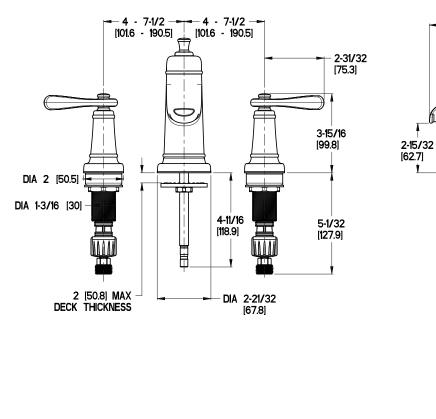

4-1/2

- Cal Green Compliant
- CEC Compliant
- EPA WaterSense Certification 1.2 gpm, 4.5L/Min

Ø1-1/4 Min to Ø1-1/2 Max. Deck Hole Openings