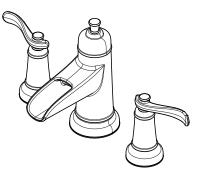

## Pfister

**Ashfield™** 8"-15" Widespread Lavatory Faucet

LF-049-YW2K Finish(K) 🗖

Specifications

- Trough Spout
- Pforever Seal
- Push & Seal™ Pop-Up