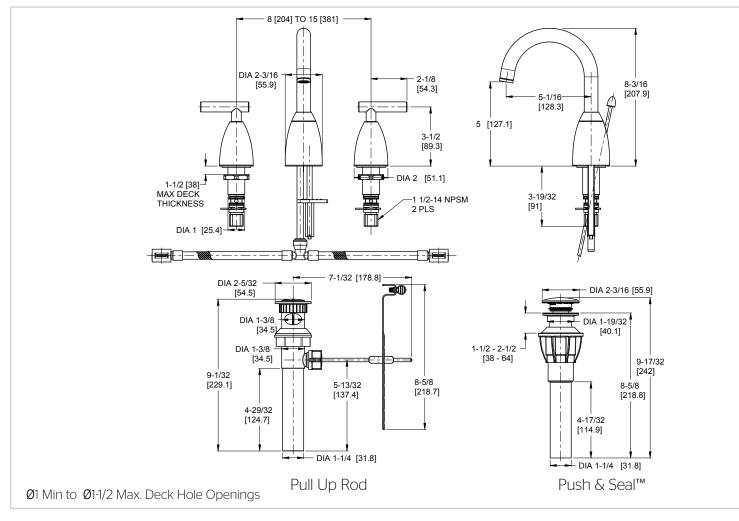

## **Contempra™** 8"-15" Widespread Faucet

LF-049-NC00 Finish(C)

Specifications

## Features

- 1.2 GPM Flow Rate
- 8"-15" Variable Installation
- Adjustable Install
- All Metal Construction
- Quick Connect Tool
- Fixed Hub
- Mounting Harware Included
- Pfast Connect

Dimensions

- Pull Up Rod (NCOO Only)
- Push & Seal<sup>™</sup> Pop-Up (NKOO Only)
- High-Arc Spout
- Pforever Seal Ceramic
  Disc Valve
- Pforever Warranty®