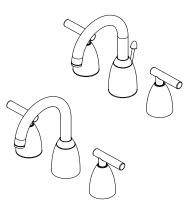

## **Contempra™** 8"-15" Widespread Faucet

LF-049-NC00 Finish(C)

Specifications

## Features

- 1.2 GPM Flow Rate
- 8"-15" Variable Installation
- Adjustable Install
- All Metal Construction
- Quick Connect Tool
- Fixed Hub
- Mounting Harware Included
- Pfast Connect

Dimensions

- Pull Up Rod (NCOO Only)
- Push & Seal<sup>™</sup> Pop-Up (NKOO Only)
- High-Arc Spout
- Pforever Seal Ceramic
  Disc Valve
- Pforever Warranty®