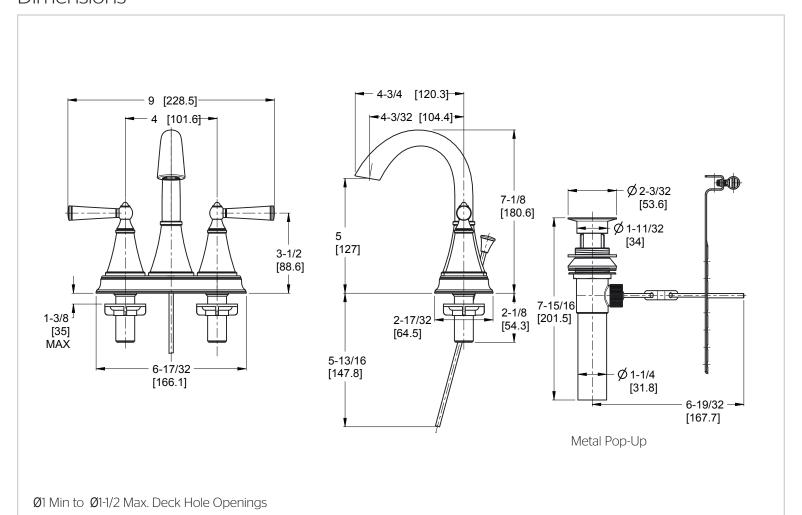

# 4" Centerset Lavatory Faucet

LG48-GLOC Finish(C) □ LG48-GLOK Finish(K) □ LG48-GLOY Finish(Y)

# Dimensions