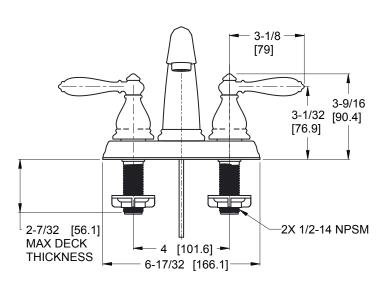

# Pfister

#### Portola™

#### 4" Centerset Lavatory Faucet

LG48-RPOK Finish(*C*) □
LG48-RPOK Finish(*K*) □
LG48-RPOY Finish(*Y*) □



## Specifications

#### **Features**

- 1.2 GPM Flow Rate
- All Metal Construction
- Mounting Hardware Included
- Pop Up Drain Included
- PVD Finish (K Finish Only)
- Pforever Seal Ceramic Disc Valve
- Pforever Warranty®

# Code Compliance

All Metal Construction3-Hole Installation

Pfister products are designed and manufactured in compliance with the following standards and codes:





• Pforever Seal

- CSA B125 Certified
- ASME A112.18.1
- NSF 61/9 Annex G (Low lead)
- · Cal Green Compliant
- CEC Compliant
- EPA WaterSense Certification 1.2 gpm, 4.5 L/Min
- ADA Compliant-ANSI A117.1 (Lever handles only)

### Dimensions