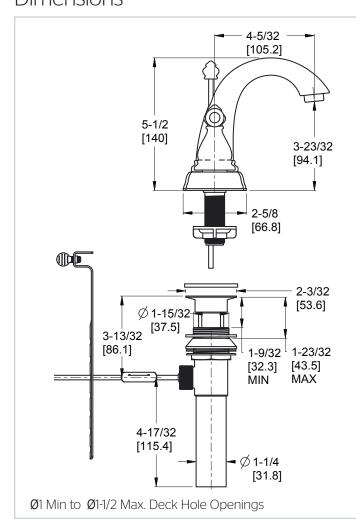

# Pfister

#### Portola™

#### 4" Centerset Lavatory Faucet

LG48-RPOK Finish(*C*) □
LG48-RPOK Finish(*K*) □
LG48-RPOY Finish(*Y*) □



## Specifications

#### **Features**

- 1.2 GPM Flow Rate
- All Metal Construction
- Mounting Hardware Included
- Pop Up Drain Included
- PVD Finish (K Finish Only)
- Pforever Seal Ceramic Disc Valve
- Pforever Warranty®

# Code Compliance

All Metal Construction3-Hole Installation

Pfister products are designed and manufactured in compliance with the following standards and codes:





• Pforever Seal

- CSA B125 Certified
- ASME A112.18.1
- NSF 61/9 Annex G (Low lead)
- · Cal Green Compliant
- CEC Compliant
- EPA WaterSense Certification 1.2 gpm, 4.5 L/Min
- ADA Compliant-ANSI A117.1 (Lever handles only)

### Dimensions